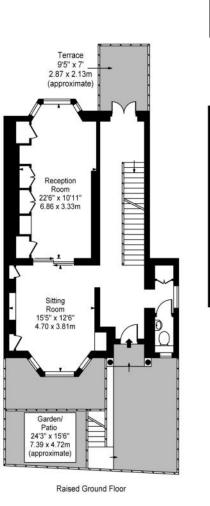

48' entertaining room comprising Boffi kitchen, bar, dining area and sitting room • guest cloakroom • 23' reception • sitting room • guest cloakroom • roof terrace master bedroom suite comprising dressing room, bathroom and walk-in shower 2 further bedrooms each with ensuite bathroom
top floor suite comprising bedroom, shower room, storage & balcony • wellbeing suite comprising • pool • gym shower and steam room
staff accommodation including separate entrance and shower room • utility room • plant room • pantry • store • balcony • garden overlooking Hampstead pond