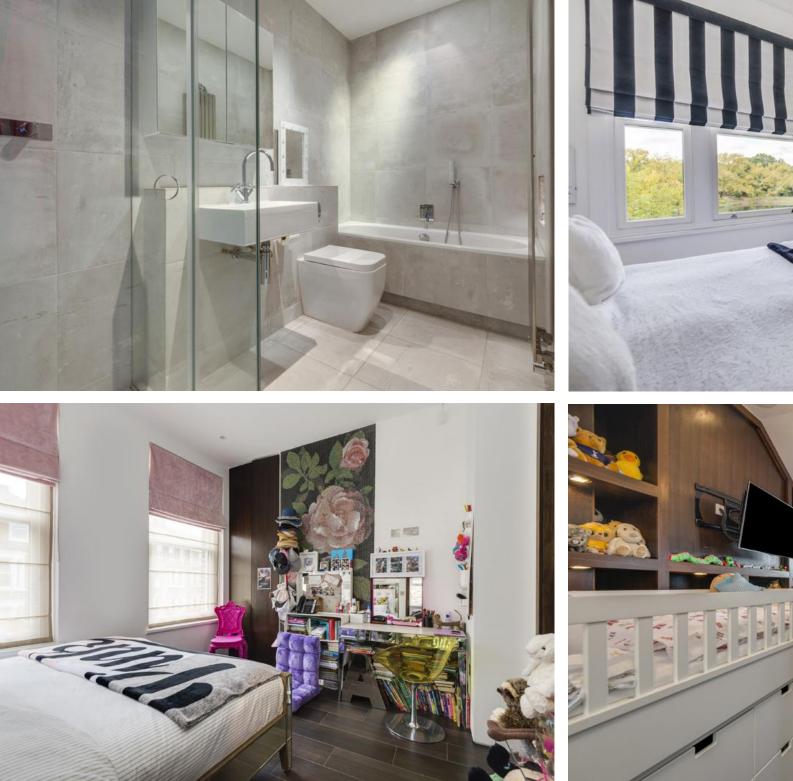

48' entertaining room comprising Boffi kitchen, bar, dining area and sitting room • guest cloakroom • 23' reception • sitting room • guest cloakroom • roof terrace master bedroom suite comprising dressing room, bathroom and walk-in shower 2 further bedrooms each with ensuite bathroom
top floor suite comprising bedroom, shower room, storage & balcony • wellbeing suite comprising • pool • gym shower and steam room
staff accommodation including separate entrance and shower room • utility room • plant room • pantry • store • balcony • garden overlooking Hampstead pond