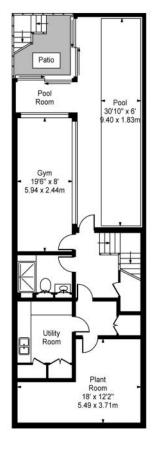

48' entertaining room comprising Boffi kitchen, bar, dining area and sitting room • guest cloakroom • 23' reception • sitting room • guest cloakroom • roof terrace master bedroom suite comprising dressing room, bathroom and walk-in shower 2 further bedrooms each with ensuite bathroom
top floor suite comprising bedroom, shower room, storage & balcony • wellbeing suite comprising • pool • gym shower and steam room
staff accommodation including separate entrance and shower room • utility room • plant room • pantry • store • balcony • garden overlooking Hampstead pond

£5,400,000 Freehold. Sole Agents.

Telephone 020 7794 7794

This floor plan should be used as a general outline for guidance only. Any intending purchaser or lesses should satisfy themselves by inspection, searches, enquities and full survey as to the correctness of each statement. Any areas, measurements or distances quoted are approximate and should not be used to value a property or be the basis of any sale or let.

Telephone 020 7794 7794

Third Floor

Basement Floor