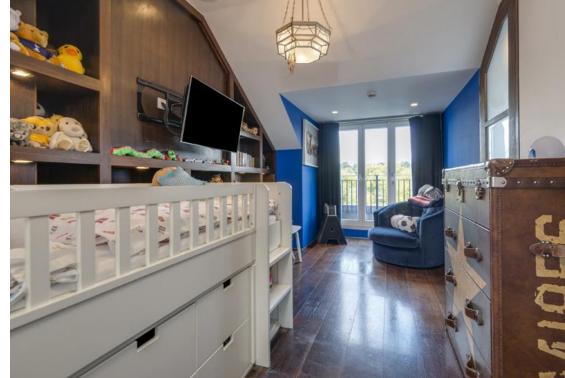

48' entertaining room comprising Boffi kitchen, bar, dining area and sitting room • guest cloakroom • 23' reception • sitting room • guest cloakroom • roof terrace master bedroom suite comprising dressing room, bathroom and walk-in shower 2 further bedrooms each with ensuite bathroom
top floor suite comprising bedroom, shower room, storage & balcony • wellbeing suite comprising • pool • gym shower and steam room
staff accommodation including separate entrance and shower room • utility room • plant room • pantry • store • balcony • garden overlooking Hampstead pond