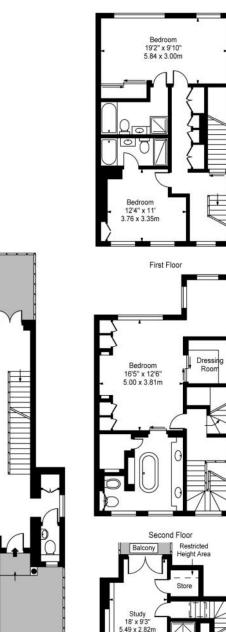

48' entertaining room comprising Boffi kitchen, bar, dining area and sitting room • guest cloakroom • 23' reception • sitting room • guest cloakroom • roof terrace master bedroom suite comprising dressing room, bathroom and walk-in shower 2 further bedrooms each with ensuite bathroom
top floor suite comprising bedroom, shower room, storage & balcony • wellbeing suite comprising • pool • gym shower and steam room
staff accommodation including separate entrance and shower room • utility room • plant room • pantry • store • balcony • garden overlooking Hampstead pond

Telephone 020 7794 7794

Third Floor

Basement Floor