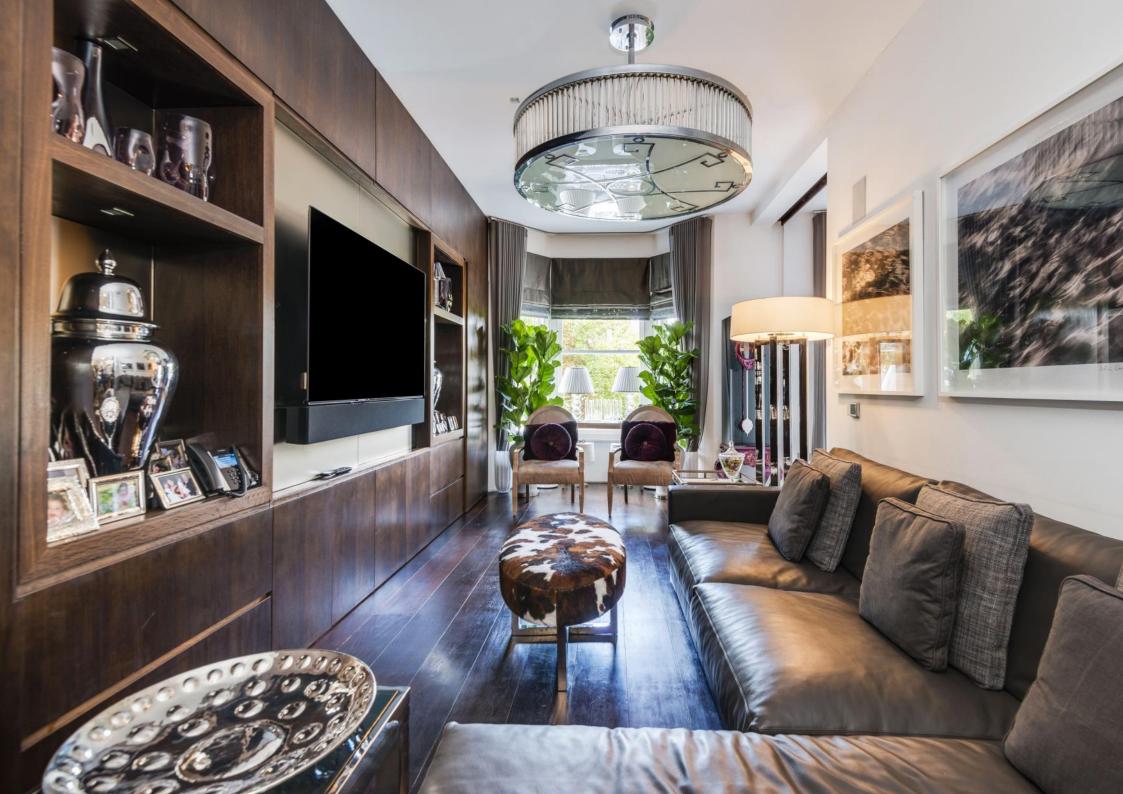

48' entertaining room comprising Boffi kitchen, bar, dining area and sitting room • guest cloakroom • 23' reception • sitting room • guest cloakroom • roof terrace master bedroom suite comprising dressing room, bathroom and walk-in shower 2 further bedrooms each with ensuite bathroom
top floor suite comprising bedroom, shower room, storage & balcony • wellbeing suite comprising • pool • gym shower and steam room
staff accommodation including separate entrance and shower room • utility room • plant room • pantry • store • balcony • garden overlooking Hampstead pond