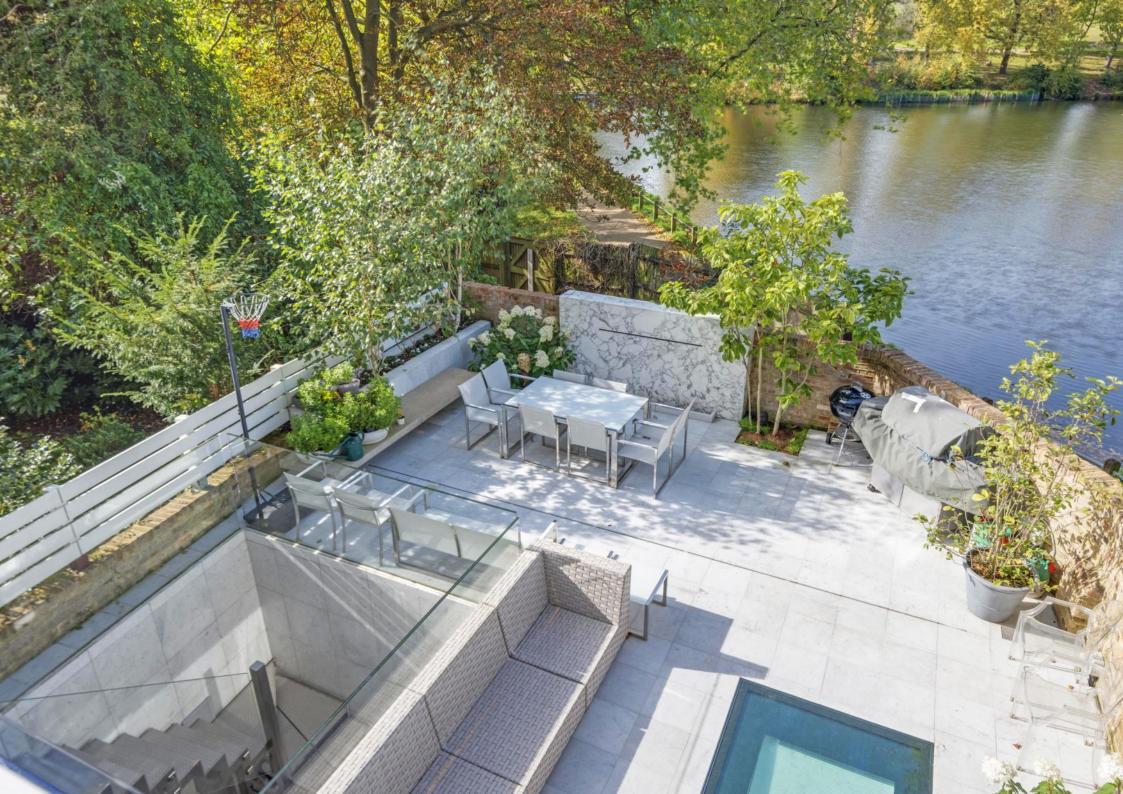

48' entertaining room comprising Boffi kitchen, bar, dining area and sitting room • guest cloakroom • 23' reception • sitting room • guest cloakroom • roof terrace master bedroom suite comprising dressing room, bathroom and walk-in shower 2 further bedrooms each with ensuite bathroom
top floor suite comprising bedroom, shower room, storage & balcony • wellbeing suite comprising • pool • gym shower and steam room
staff accommodation including separate entrance and shower room • utility room • plant room • pantry • store • balcony • garden overlooking Hampstead pond