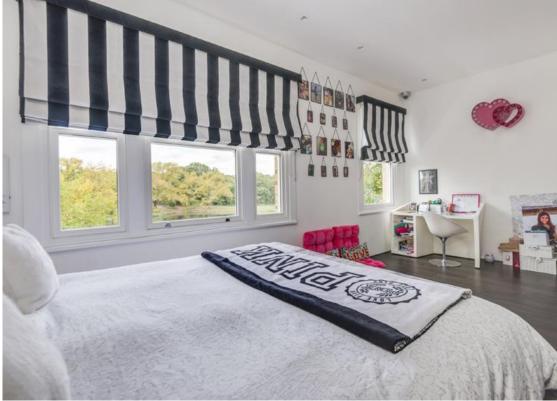

48' entertaining room comprising Boffi kitchen, bar, dining area and sitting room • guest cloakroom • 23' reception • sitting room • guest cloakroom • roof terrace master bedroom suite comprising dressing room, bathroom and walk-in shower 2 further bedrooms each with ensuite bathroom
top floor suite comprising bedroom, shower room, storage & balcony • wellbeing suite comprising • pool • gym shower and steam room
staff accommodation including separate entrance and shower room • utility room • plant room • pantry • store • balcony • garden overlooking Hampstead pond