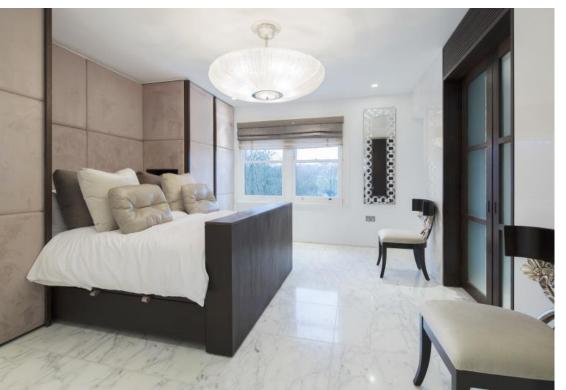

48' entertaining room comprising Boffi kitchen, bar, dining area and sitting room • guest cloakroom • 23' reception • sitting room • guest cloakroom • roof terrace master bedroom suite comprising dressing room, bathroom and walk-in shower 2 further bedrooms each with ensuite bathroom
top floor suite comprising bedroom, shower room, storage & balcony • wellbeing suite comprising • pool • gym shower and steam room
staff accommodation including separate entrance and shower room • utility room • plant room • pantry • store • balcony • garden overlooking Hampstead pond