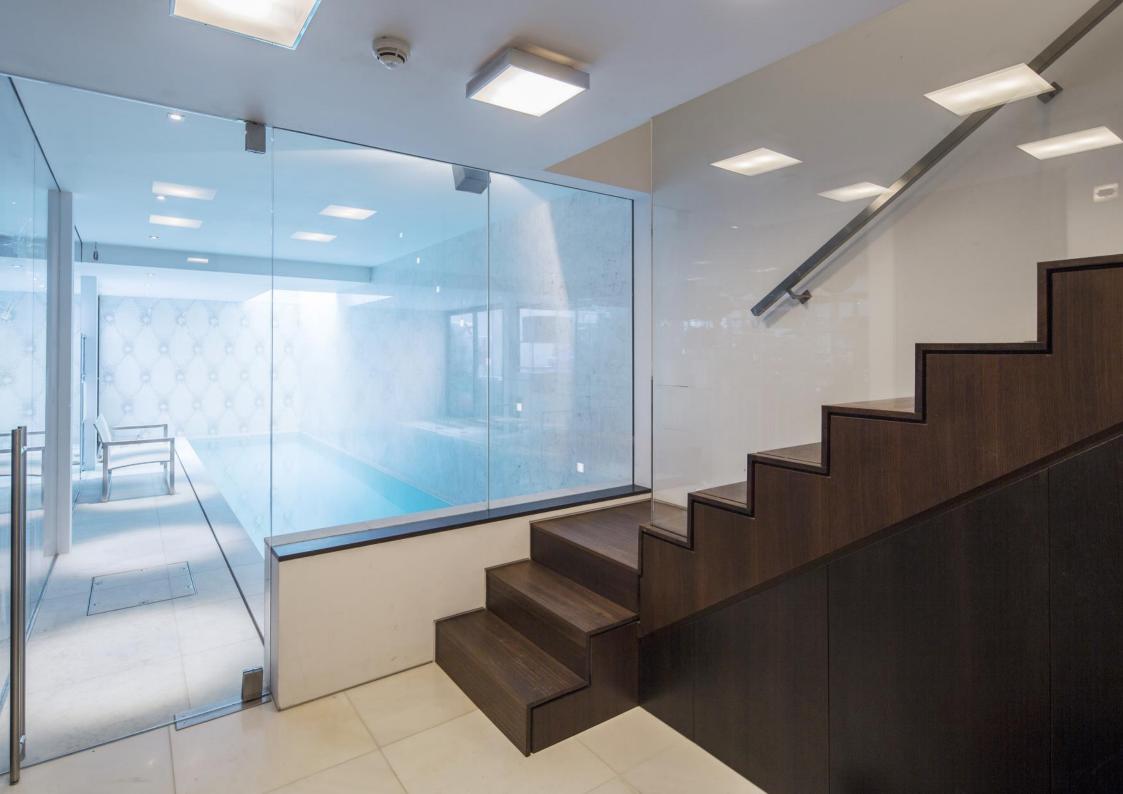

## South Hill Park, Hampstead NW3

One of the finest family houses in this exclusive enclave, offering stunning views across Hampstead Heath. The Victorian property has been transformed into an exceptional contemporary home of approximately 4,500 Sq Ft / 410 Sq M, and includes a large basement extension incorporating a wellbeing suite and pool.

48' entertaining room comprising Boffi kitchen, bar, dining area and sitting room • guest cloakroom • 23' reception • sitting room • guest cloakroom • roof terrace master bedroom suite comprising dressing room, bathroom and walk-in shower 2 further bedrooms each with ensuite bathroom
top floor suite comprising bedroom, shower room, storage & balcony • wellbeing suite comprising • pool • gym shower and steam room
staff accommodation including separate entrance and shower room • utility room • plant room • pantry • store • balcony • garden overlooking Hampstead pond