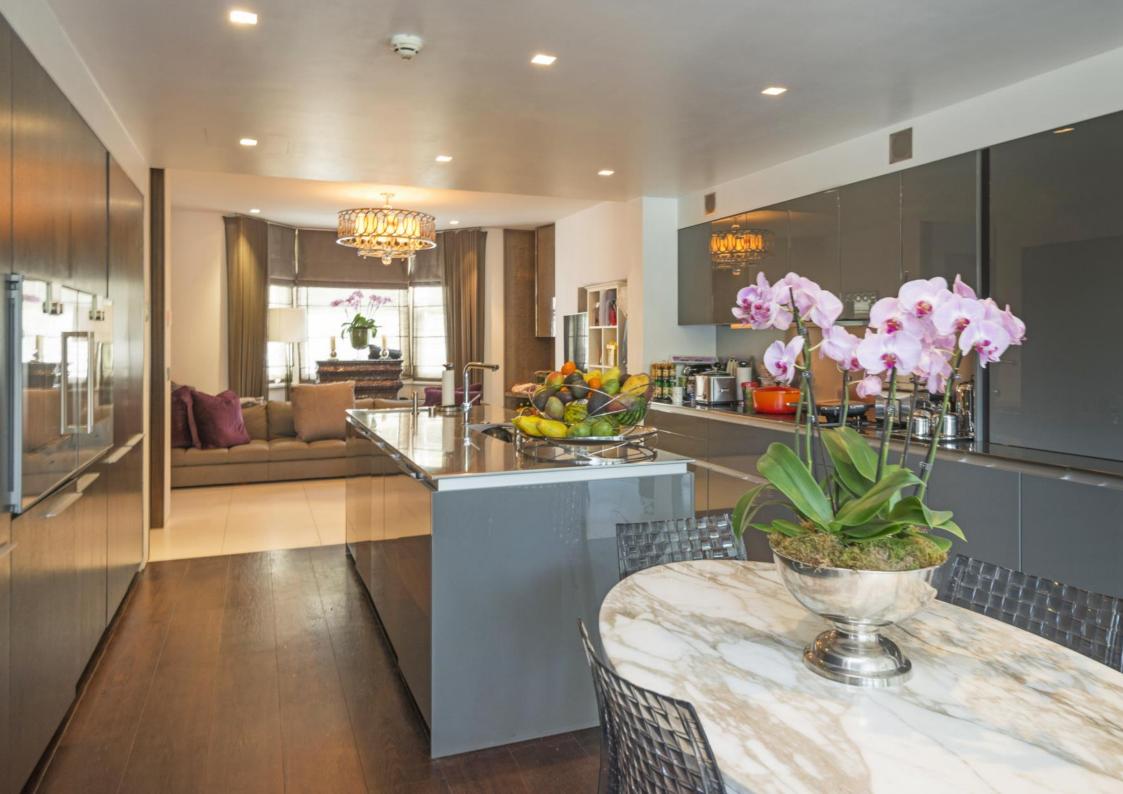

48' entertaining room comprising Boffi kitchen, bar, dining area and sitting room • guest cloakroom • 23' reception • sitting room • guest cloakroom • roof terrace master bedroom suite comprising dressing room, bathroom and walk-in shower 2 further bedrooms each with ensuite bathroom
top floor suite comprising bedroom, shower room, storage & balcony • wellbeing suite comprising • pool • gym shower and steam room
staff accommodation including separate entrance and shower room • utility room • plant room • pantry • store • balcony • garden overlooking Hampstead pond