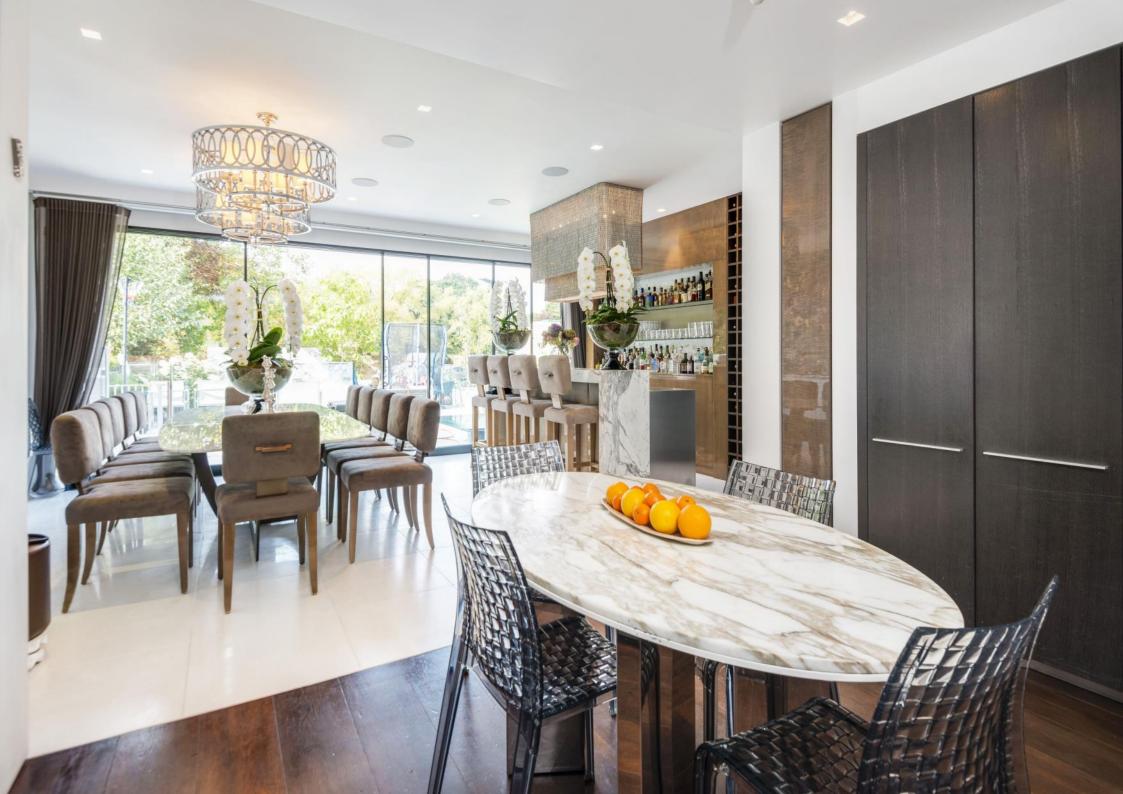

48' entertaining room comprising Boffi kitchen, bar, dining area and sitting room • guest cloakroom • 23' reception • sitting room • guest cloakroom • roof terrace master bedroom suite comprising dressing room, bathroom and walk-in shower 2 further bedrooms each with ensuite bathroom
top floor suite comprising bedroom, shower room, storage & balcony • wellbeing suite comprising • pool • gym shower and steam room
staff accommodation including separate entrance and shower room • utility room • plant room • pantry • store • balcony • garden overlooking Hampstead pond