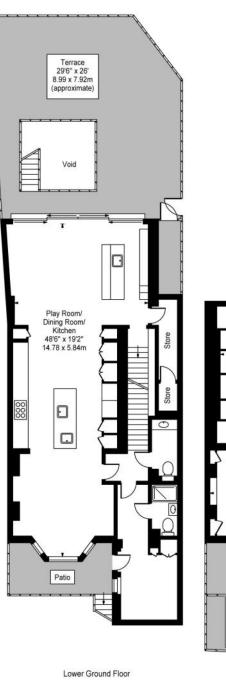

48' entertaining room comprising Boffi kitchen, bar, dining area and sitting room • guest cloakroom • 23' reception • sitting room • guest cloakroom • roof terrace master bedroom suite comprising dressing room, bathroom and walk-in shower 2 further bedrooms each with ensuite bathroom
top floor suite comprising bedroom, shower room, storage & balcony • wellbeing suite comprising • pool • gym shower and steam room
staff accommodation including separate entrance and shower room • utility room • plant room • pantry • store • balcony • garden overlooking Hampstead pond

Telephone 020 7794 7794

Third Floor

Basement Floor