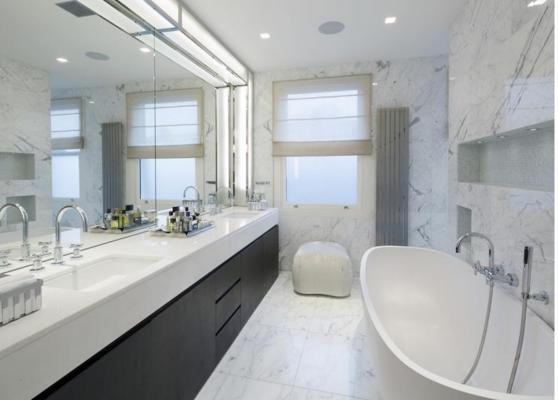

48' entertaining room comprising Boffi kitchen, bar, dining area and sitting room • guest cloakroom • 23' reception • sitting room • guest cloakroom • roof terrace master bedroom suite comprising dressing room, bathroom and walk-in shower 2 further bedrooms each with ensuite bathroom
top floor suite comprising bedroom, shower room, storage & balcony • wellbeing suite comprising • pool • gym shower and steam room
staff accommodation including separate entrance and shower room • utility room • plant room • pantry • store • balcony • garden overlooking Hampstead pond