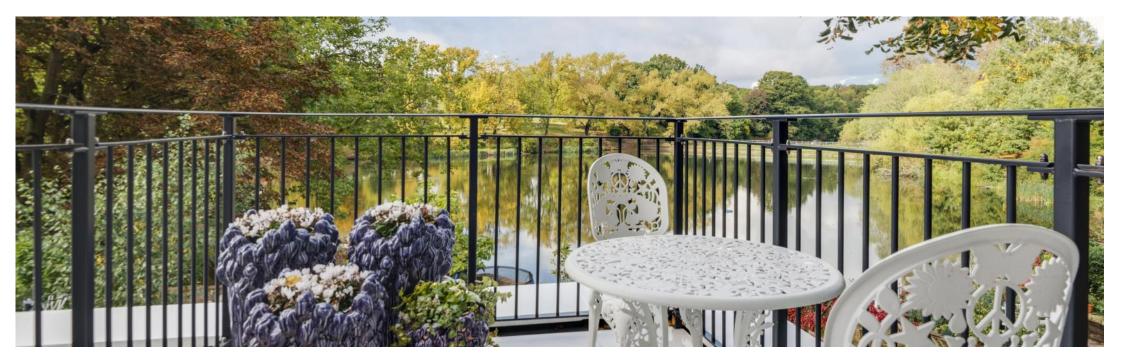

48' entertaining room comprising Boffi kitchen, bar, dining area and sitting room • guest cloakroom • 23' reception • sitting room • guest cloakroom • roof terrace master bedroom suite comprising dressing room, bathroom and walk-in shower 2 further bedrooms each with ensuite bathroom
top floor suite comprising bedroom, shower room, storage & balcony • wellbeing suite comprising • pool • gym shower and steam room
staff accommodation including separate entrance and shower room • utility room • plant room • pantry • store • balcony • garden overlooking Hampstead pond