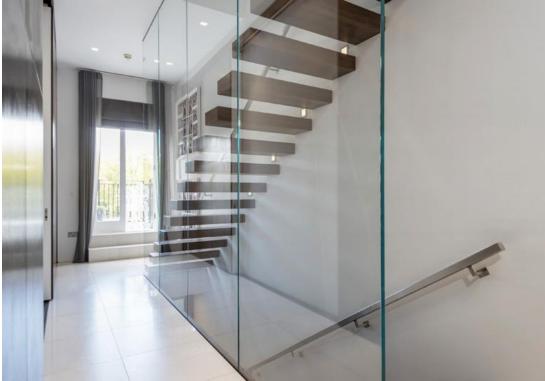

48' entertaining room comprising Boffi kitchen, bar, dining area and sitting room • guest cloakroom • 23' reception • sitting room • guest cloakroom • roof terrace master bedroom suite comprising dressing room, bathroom and walk-in shower 2 further bedrooms each with ensuite bathroom
top floor suite comprising bedroom, shower room, storage & balcony • wellbeing suite comprising • pool • gym shower and steam room
staff accommodation including separate entrance and shower room • utility room • plant room • pantry • store • balcony • garden overlooking Hampstead pond