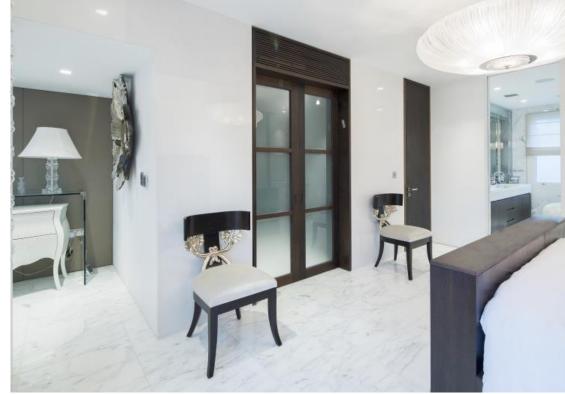

48' entertaining room comprising Boffi kitchen, bar, dining area and sitting room • guest cloakroom • 23' reception • sitting room • guest cloakroom • roof terrace master bedroom suite comprising dressing room, bathroom and walk-in shower 2 further bedrooms each with ensuite bathroom
top floor suite comprising bedroom, shower room, storage & balcony • wellbeing suite comprising • pool • gym shower and steam room
staff accommodation including separate entrance and shower room • utility room • plant room • pantry • store • balcony • garden overlooking Hampstead pond